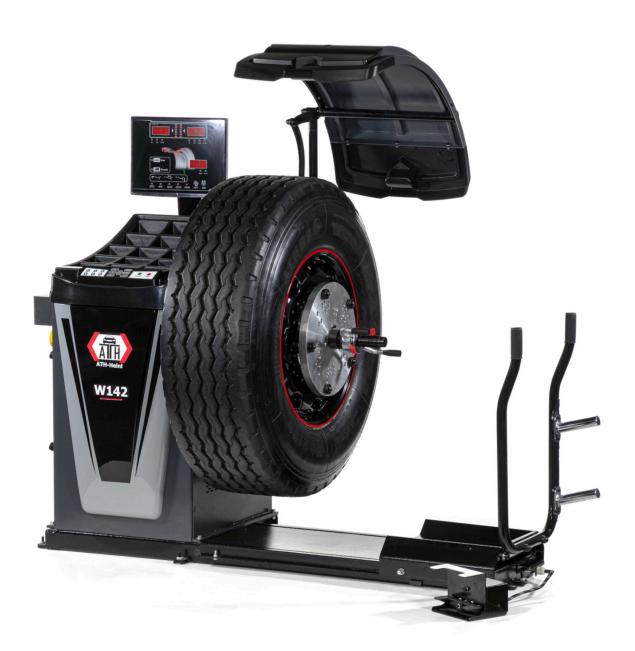

## Description

- Automatic distance and rim diameter measurement, manual input of rim width (2D function)
- Operation via ergonomically arranged front control panel, large shelf with numerous compartments
- Digital and optical position display of the weights via LED monitor and duo laser (LPS) 12/6 o'clock
- Automatic sequence with pneumatic wheel braking and selection between eleven balancing programs (static / dynamic / ALU programs in truck or car mode) and back spoke placement
- Electric drive with pneumatic wheel lift, easy attachment of the adhesive weights over measuring tool or laser position (6 o'clock), pneumatic parking brake
- Wheel protection with automatic start-stop function
- Ideally suited for truck, bus, van and car wheels