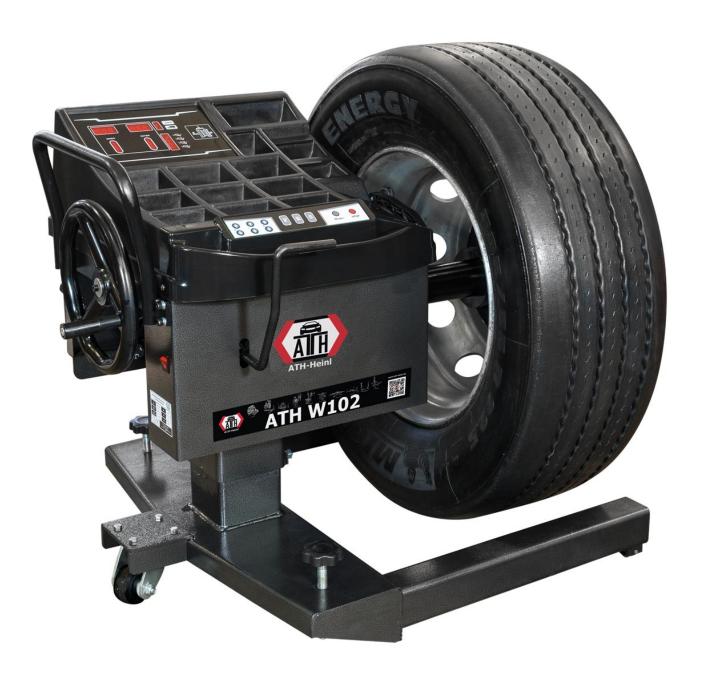

## **ATH W102**

## **Description**

- Manual input of distance, rim diameter and rim width
- Operation via ergonomically arranged front control panel, large shelf with numerous compartments
- Digital position display of the weights via LED monitor
- Manual drive with hand brake and five balancing programs (static / dynamic / ALU programs in truck or car mode)
- No additional wheel lift required, as the complete balancing unit with the clamped wheel can be raised
- Ideally suited for truck, bus, van and car wheels