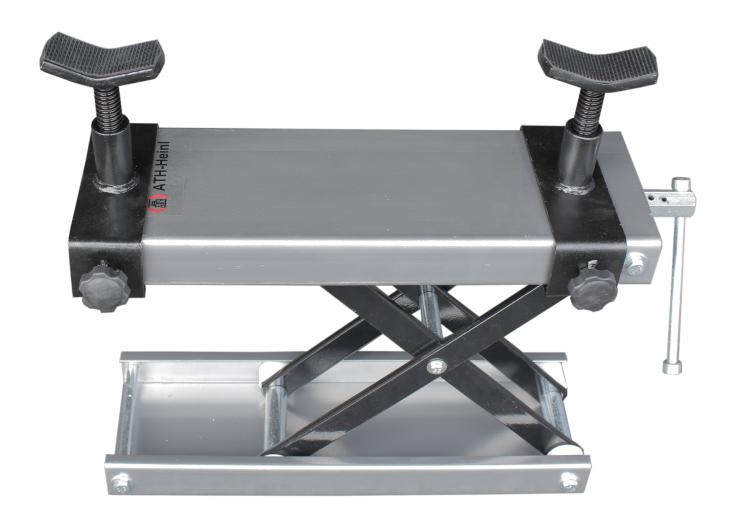

## **Description**

- Stable, technically mature motorcycle lifter in flat design for professional garages
- Lifting and Lowering through spindle drive and delivered key
- Lowering into safety notches: The lifter has a mechanical notch for lowering the load without pressure
- By movable pistons the device can be adjusted almost universally on the motorcycle
- The low weight also allows a mobile use
- Rubber pads protect the motorcycle of damages on the frame and provide more traction
- Scissors adjustable: 100 340 mm; V-adaptors adjustable: 70 110 mm