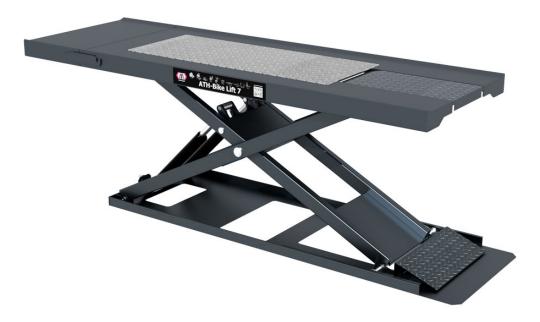

## **ATH Bike Lift 7**

## **Product Images**

- High-quality and robust motorcycle lift with hydraulic drive, almost maintenance-free
- Powerful hydraulic unit (230V / C16A)
- Removable plate for free work on the rear and front tires
- Protective hose over the hydraulic lines
- Tripping hazards avoided with access ramp automatic retracting when lifting
- Fixed aluminium plate specially designed to hold mini motorcycle stands
- Emergency lowering system for lowering in the event of a power failure
- Optional mini motorcycle stand: Item no.: 670025

## **Additional Information**

| Rated load capacity   | 700 kg                             |
|-----------------------|------------------------------------|
| Lifting height max.   | 1.200 mm                           |
| Drive-on-height       | 80 mm                              |
| Total platform length | 2.300 mm                           |
| Total platform width  | 750 mm                             |
| Driving power         | 1 kW                               |
| Lifting/Lowering time | ca. 15 s                           |
| Power supply voltage  | 230V / C16A                        |
| Concrete strength     | min. C20/25 2.500 x 1.000 x 100 mm |