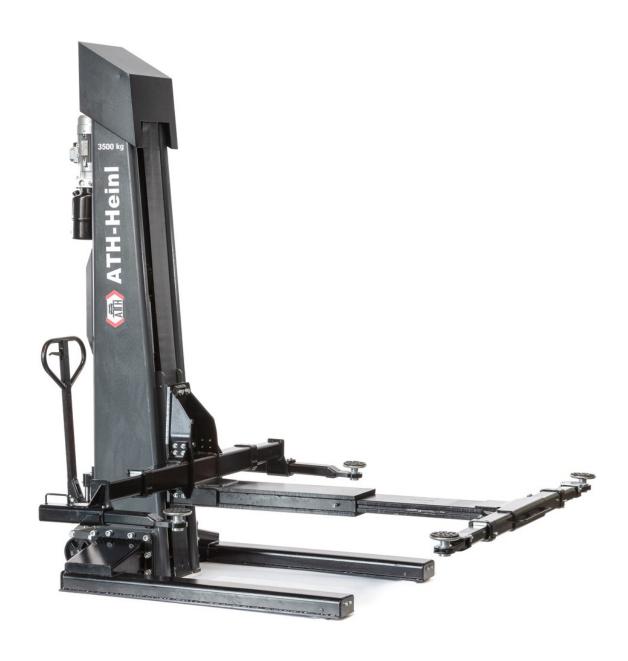

## **ATH Single Lift 35M**

## **Description**

- Electro-hydraulic 1-post lift with quick lift unit and load-dependent lowering function
- Central control unit with energy set (230V / 12V)
- Mobile use with the help of the high-quality wheel set, no attachment to the floor
- Safety Control: Electromagnetic safety locks that automatically unlock with lifting and lowering
- Safety Lock: ability to lock the load on to the safety mechanism
- Multifunctional mounting via the pull-out crossbeam, double telescopic support arms and support plates including support plate extension 4 x 80mm

## **Additional Information**

| Color                 | Anthrazitgrau                      |
|-----------------------|------------------------------------|
| Rated load capacity   | 3,5 t                              |
| Lifting height max.   | 1.853 mm                           |
| Overall height        | 2.700 mm                           |
| Overall width         | 1.356 – 2.215 mm                   |
| Support arms parts    | 3                                  |
| Driving power         | 3 kW                               |
| Lifting/Lowering time | ca. 45 s                           |
| Power supply voltage  | 3x 400V / C16A                     |
| Concrete strength     | min. C20/25 2.500 x 2.500 x 200 mm |