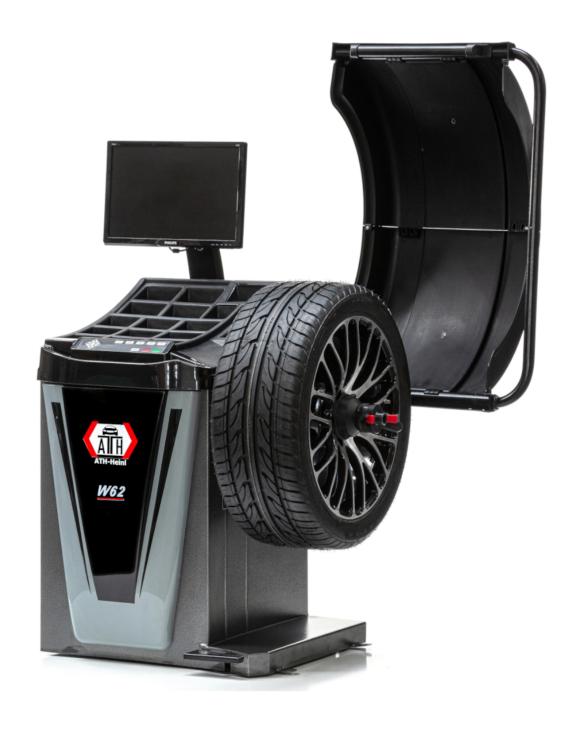

## **Description**

- Automatic distance and rim diameter measurement, manual input of rim width (2D function)
- Operation via ergonomically arranged front control panel, large shelf with numerous compartments
- Digital and optical position display of the weights via 19" LCD monitor and duo laser (LPS)
- Static / dynamic, ALU programs, ALU weight optimization and back spoke placement
- Quick-release nut clamping with 40 mm shaft diameter, easy attachment of the weights via pedal-operated parking brake and measuring tool, integrated interior wheel lighting
- Wheel protection with automatic start-stop function
- Precise work thanks to the latest microprocessor control
- Ideally suited for car wheels, with optional accessories also for motorcycle and light truck wheels