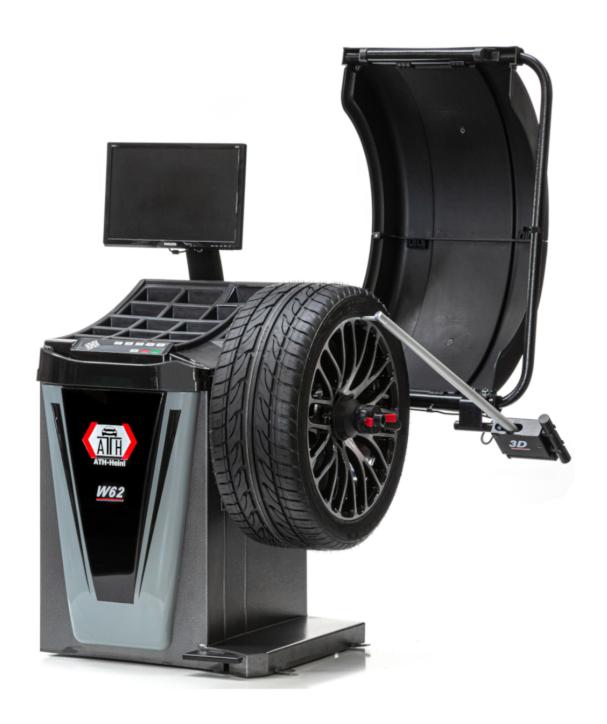

## **Description**

- Automatic distance, rim diameter and rim width (3D function) measurement
- Operation via ergonomically arranged front control panel, large shelf with numerous compartments
- Digital and optical position display of the weights via 19" LCD monitor and duo laser (LPS)
- Static / dynamic, ALU programs, ALU weight optimization and back spoke placement
- Quick-release nut clamping with 40 mm shaft diameter, easy attachment of the weights via pedal-operated parking brake and measuring tool, integrated interior wheel lighting
- Wheel protection with automatic start-stop function
- Precise work thanks to the latest microprocessor control
- Ideally suited for car wheels, with optional accessories also for motorcycle and light truck wheels