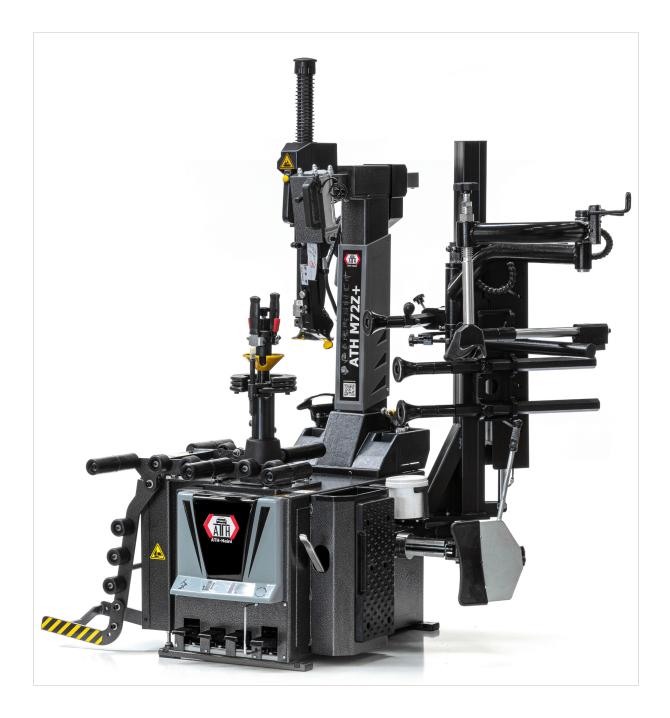

## ATH M72Z PLUS

## **Product Images**

- Rear swivel with pneumatic mounting head clamping including automatic vertical and horizontal rim removal
- Control via ergonomically arranged foot pedals
- Including pneumatic controlled auxiliary assembly arm for effortless and damage-free assembly of low-profile, UHP and run-flat tires
- Height-adjustable center hole mounting with use of a clamping flange and quick-release nut
- Lateral extractor with double-acting aluminium cylinder and anti-jamming system
- Including wheel lift, quick release tool, pneumatic assembly tool and WDK kit

## **Additional Information**

| Rim diameter max.         | 12 - 26 "      |
|---------------------------|----------------|
| Rim width                 | 4 - 13 "       |
| Max. wheel diameter       | 1.050 mm       |
| Compressed air connection | 10 bar         |
| Bead breaking range       | 83 – 350 mm    |
| Bead breaker force        | 2.500 kg       |
| Mounting speeds           | 6 and 12 U/min |
| Driving power             | 0,75 / 0,90 kW |
| Power supply voltage      | 3x 400V / C16A |
| Noise level               | 70 dB(A)       |