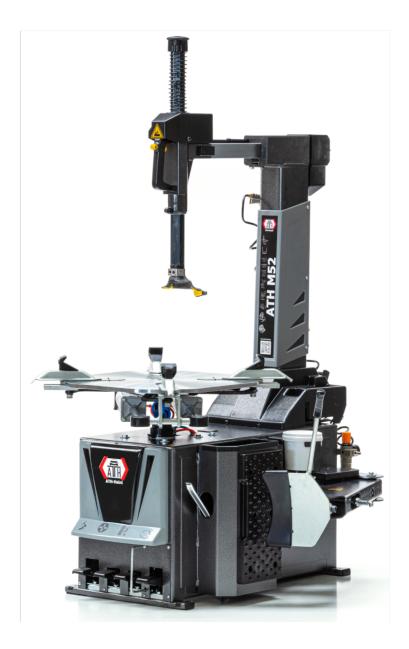

## **ATH M52**

## **Product Images**

- Rear swivel with pneumatic mounting head clamping including automatic vertical and horizontal rim removal
- Control via ergonomically arranged foot pedals
- Including pneumatic controlled auxiliary assembly arm ATH A34 for effortless and damage-free assembly of low profile, UHP and run-flat tires
- Self-centering, pre-adjustable 4-jaw system with two double-acting aluminium Clamping cylinders; Outside clamping range up to 22 " additionally adjustable by -2"
- Lateral extractor with double-acting aluminium cylinder and anti-jamming system
- Ideally suited for car tires, with optional accessories also for motorcycle bikes