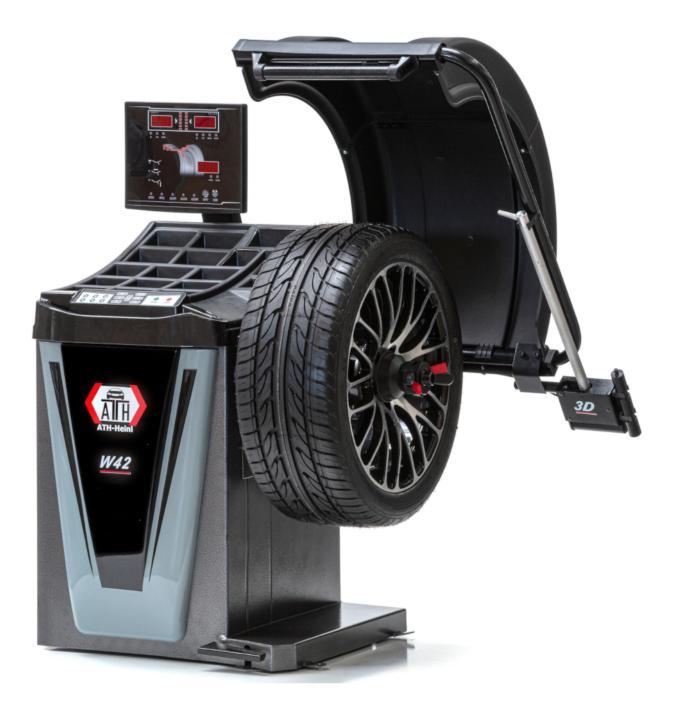

## ATH W42 LED 3D

## **Product Images**

- Automatic distance, rim diameter and rim width (3D function) measurement
- Operation via ergonomically arranged front control panel, large shelf with numerous compartments
- Digital and optical position display of the weights via LED monitor and duo laser (LPS) 12/6 o'clock
- Static / dynamic, ALU programs, ALU weight optimization and back spoke placement
- Quick-release nut clamping with 40 mm shaft diameter, easy attachment of the weights via pedal-operated parking brake and measuring tool, integrated interior wheel lighting
- Wheel protection with automatic start-stop function
- Precise work thanks to the latest microprocessor control
- Ideally suited for car wheels, with optional accessories also for motorcycle and light truck wheels