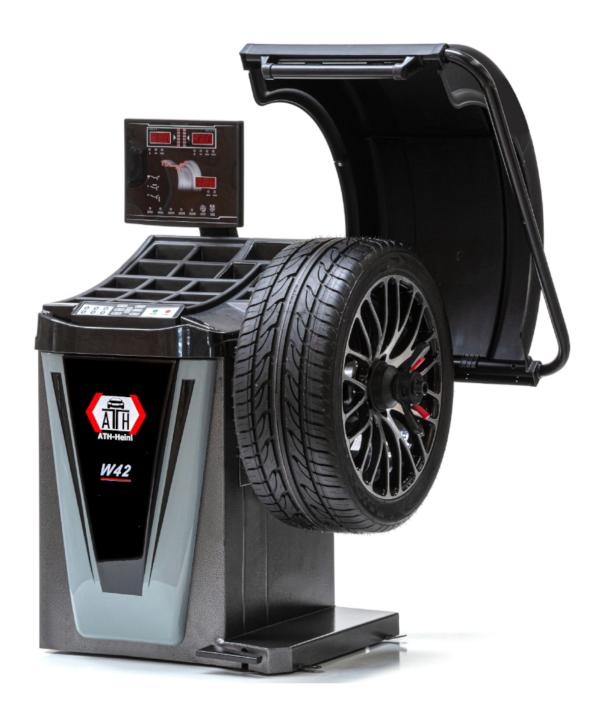

## **Description**

- Automatic distance and rim diameter measurement, manual input of rim width (2D function)
- Operation via ergonomically arranged front control panel, large shelf with numerous compartments
- Digital and optical position display of the weights via LED monitor and duo laser (LPS) 12/6 o'clock
- Static / dynamic, ALU programs, ALU weight optimization and back spoke placement
- Quick-release nut clamping with 40 mm shaft diameter, easy attachment of the weights via pedal-operated parking brake and measuring tool, integrated interior wheel lighting
- Wheel protection with automatic start-stop function
- Precise work thanks to the latest microprocessor control
- Ideally suited for car wheels, with optional accessories also for motorcycle and light truck wheels