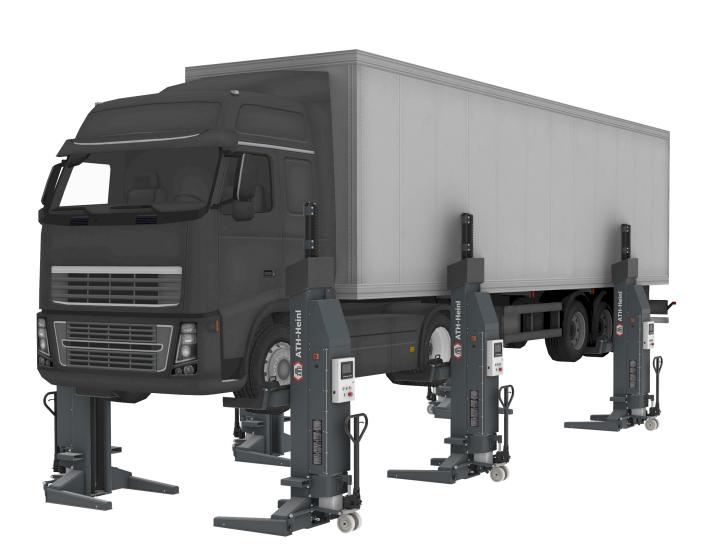

## **ATH RG8.5-6 WB**

## **Product Images**

- Electro-hydraulic wheel gripper system with battery operation and wireless control
- Control unit including unit cover on each column for flexible use
- Master unit controls all operating information on each column and an extension up to 16
  columns
- Integrated quick charger per column, enables charging during use.
- Mobile kit and forklift attachment on the columns enable a faster change of position
- Safety Control: hydraulic shut-off valve, electronic synchronization monitoring and electromagnetic safety locks
- Safety Lock: ability to lock the load on to the safety mechanism
- Multifunctional mounting via variable wheel fork with individual setting options