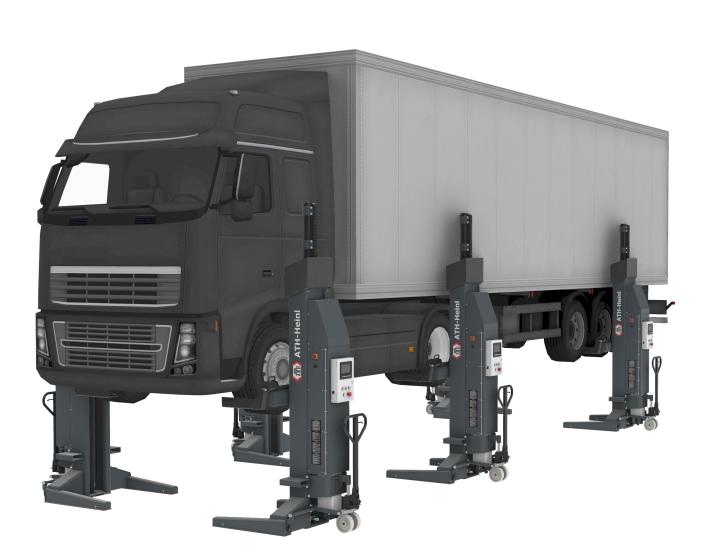

## **ATH RG5.5-6 WB**

## **Product Images**

- Electro-hydraulic wheel gripper system with battery operation and wireless control
- Control unit including unit cover on each column for flexible use
- Master unit controls all operating information on each column and an extension up to 16
  columns
- Integrated quick charger per column, enables charging during use.
- Mobile kit and forklift attachment on the columns enable a faster change of position
- Safety Control: hydraulic shut-off valve, electronic synchronization monitoring and electromagnetic safety locks
- Safety Lock: ability to lock the load on to the safety mechanism
- Multifunctional mounting via variable wheel fork with individual setting options