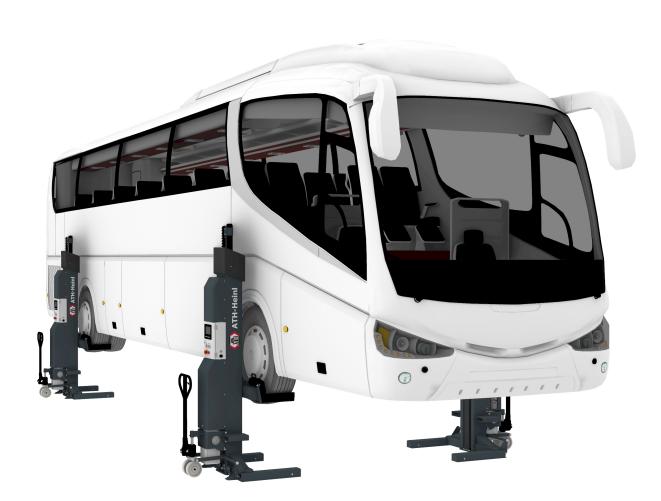

## **ATH RG5.5-4 WB**

## **Product Images**

- Electro-hydraulic wheel gripper system with battery operation and wireless control
- Control unit including unit cover on each column for flexible use
- Master unit controls all operating information on each column and an extension up to 16
  columns
- Integrated quick charger per column, enables charging during use.
- Mobile kit and forklift attachment on the columns enable a faster change of position
- Safety Control: hydraulic shut-off valve, electronic synchronization monitoring and electromagnetic safety locks
- Safety Lock: ability to lock the load on to the safety mechanism
- Multifunctional mounting via variable wheel fork with individual setting options