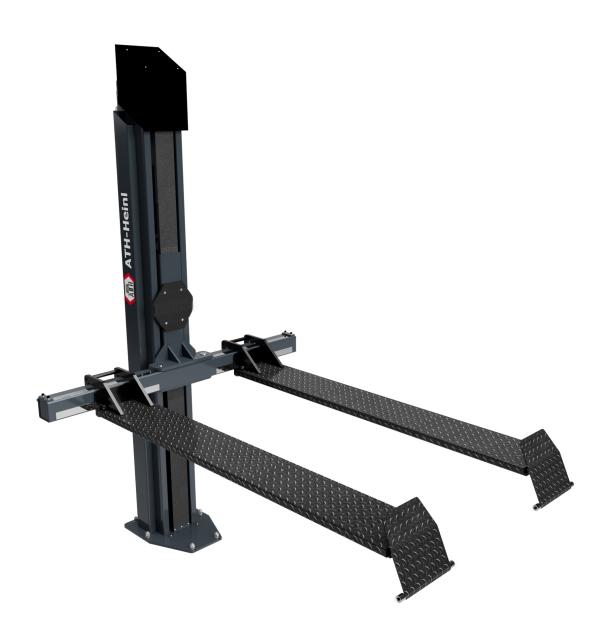

## **Description**

- Electro-hydraulic 1-post lift with quick lift unit and load-dependent lowering function
- Central control unit with energy set (230V / compressed air / 12V)
- Stationary use, with reinforced column and rail construction
- Safety Control: Electromagnetic release of the safety locks automatically with lifting and lowering
- Safety Lock: ability to lock the load on to the safety mechanism
- Multifunctional mounting via sliding, extra long rails and wheel forks (optional)
- Ideally suited for repairing quads, lawn mowers and small tractors

## **Additional Information**

| Rated load capacity   | 1.200 kg                         |
|-----------------------|----------------------------------|
| Lifting height max.   | 1.930 mm                         |
| Overall height        | 3.138 mm                         |
| Overall width         | 1.900 mm                         |
| Total length          | 2.937 mm                         |
| Driving power         | 3 kW                             |
| Lifting/Lowering time | ca. 20 s                         |
| Power supply voltage  | 3x 400V / C16A                   |
| Concrete strength     | min. C25/30 2.500 x 200 x 200 mm |