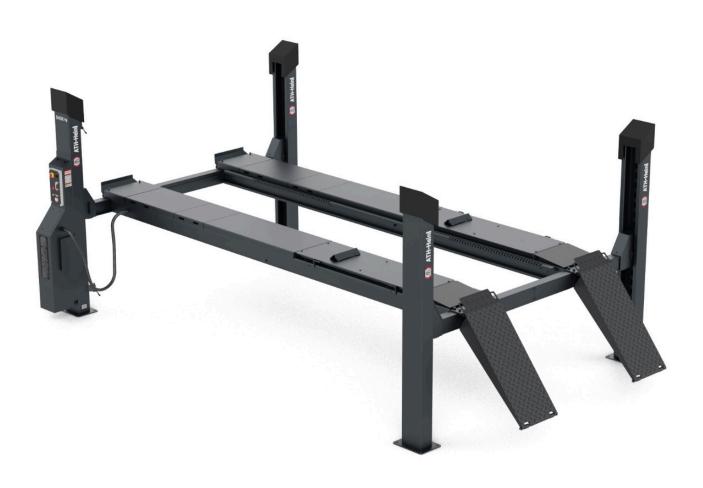

## **ATH Four Lift 64AP**

## **Description**

- Electro-hydraulic 4-post lift with quick lift unit and load-dependent lowering function
- Central operating unit, including unit cover
- ATH Four Lift 64AP: Level running rail with integrated wheel alignment kit
- ATH Four Lift 64P: level runway, optional wheel alignment kit
- Precisely levelable notch and rail system
- Safety Control: Electropneumatic safety locks that automatically unlock with lifting and lowering
- Safety Lock: ability to lock the load on to the safety mechanism
- Multifunctional mounting via continuously adjustable rails
- Perfect platform protection made of special polymer and double powder coating