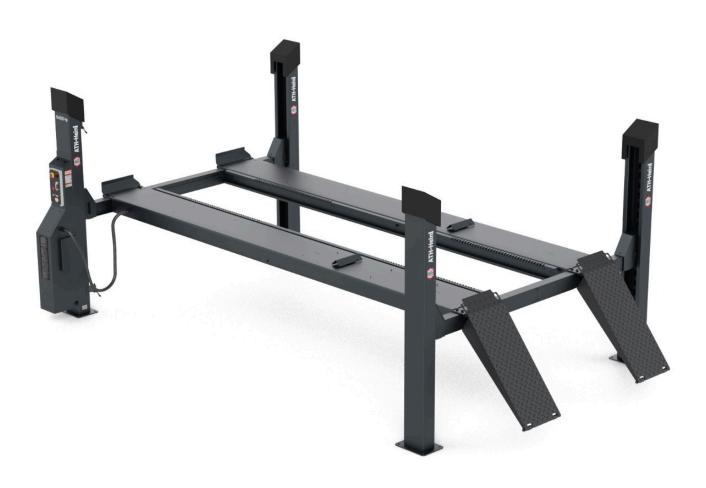

## **ATH Four Lift 64P**

## **Product Images**

## **Description**

- Electro-hydraulic 4-post lift with quick lift unit and load-dependent lowering function
- Central operating unit, including unit cover
- ATH Four Lift 64AP: Level running rail with integrated wheel alignment kit
- ATH Four Lift 64P: level runway, optional wheel alignment kit
- Precisely levelable notch and rail system
- Safety Control: Electropneumatic safety locks that automatically unlock with lifting and lowering
- Safety Lock: ability to lock the load on to the safety mechanism
- Multifunctional mounting via continuously adjustable rails
- Perfect platform protection made of special polymer and double powder coating