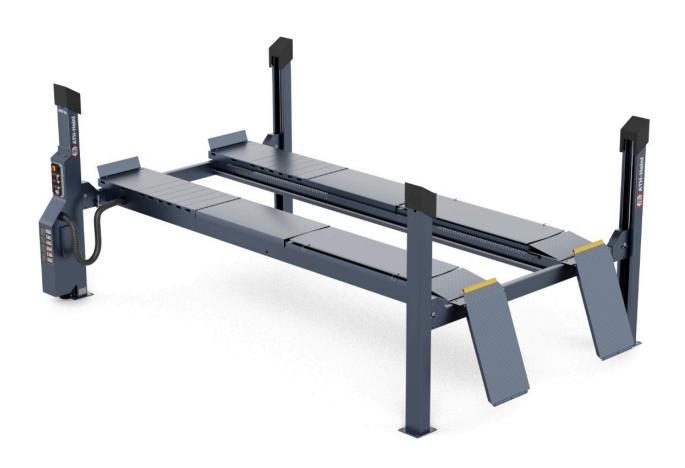

## **ATH Four Lift 55AP**

## **Description**

- Electro-hydraulic 4-post lift with quick lift unit and load-dependent lowering function
- Central operating unit, including unit cover
- ATH Four Lift 55AP: Level running rail with integrated wheel alignment kit
- ATH Four Lift 55P: level running rail, optional wheel alignment kit
- Precisely levelable notch and rail system
- Safety Control: Electropneumatic safety locks that automatically unlock with lifting and lowering
- Safety Lock: ability to lock the load on to the safety mechanism
- Multifunctional mounting via continuously adjustable rails
- Perfect platform protection made of special polymer and double powder coating