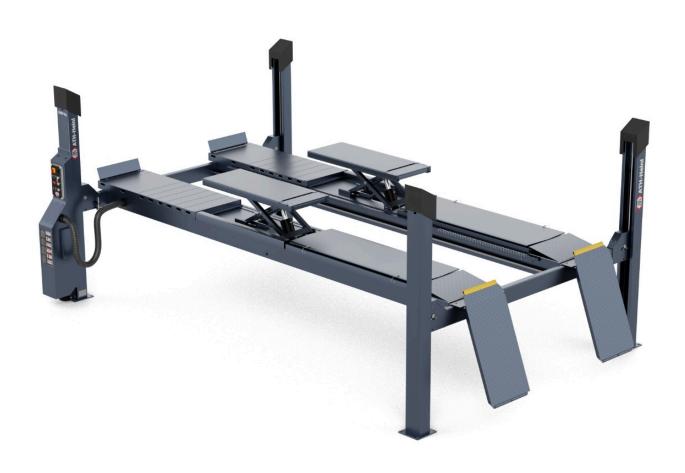

## **Product Images**

## **Description**

- Electro-hydraulic 4-post lift with quick lift unit and load-dependent lowering function
- Central operating unit, including unit cover
- Level running rail with integrated wheel-free jack (load capacity 3.5t) and wheel alignment kit
- Precisely levelable notch and rail system
- Safety Control: Electropneumatic safety locks that automatically unlock with lifting and lowering
- Safety Lock: ability to lock the load on to the safety mechanism
- Multifunctional mounting via continuously adjustable rails
- Perfect platform protection made of special polymer and double powder coating

## **Additional Information**

| Color                 | Anthrazitgrau / Schwarz            |
|-----------------------|------------------------------------|
| Rated load capacity   | 5.500 kg                           |
| Lifting height max.   | 2.045 mm                           |
| Drive-on-height       | 275 mm                             |
| Total platform length | 5.600 mm                           |
| Total platform width  | 650 mm                             |
| Driving power         | 4 kW                               |
| Lifting/Lowering time | ca. 45 s                           |
| Power supply voltage  | 3x 400V / C16A                     |
| Concrete strength     | min. C20/25 7.400 x 3.900 x 200 mm |