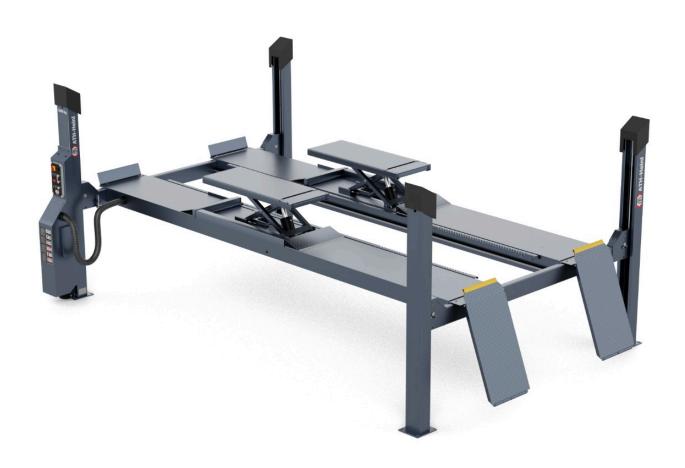

## **Description**

- Electro-hydraulic 4-post lift with quick lift unit and load-dependent lowering function
- Central operating unit, including unit cover
- Level running rail with integrated wheel-free jack (load capacity 3.5t) optional wheel alignment kit
- Precisely levelable notch and rail system
- Safety Control: Electropneumatic safety locks that automatically unlock with lifting and lowering
- Safety Lock: ability to lock the load on to the safety mechanism
- Multifunctional mounting via continuously adjustable rails
- Perfect platform protection made of special polymer and double powder coating