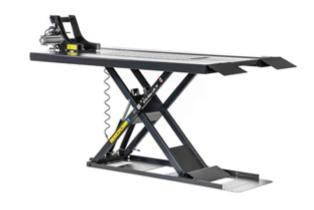

## **ATH Bike Lift 7QF**

## **Description**

- High-quality and robust motorcycle lift with hydraulic drive, almost maintenance-free
- Powerful hydraulic unit (230V / C16A)
- Removable plate for free work on the rear and front tires
- Protective hose over the hydraulic lines
- Tripping hazards avoided with access ramp automatic retracting when lifting
- Fixed aluminium plate specially designed to hold mini motorcycle stands
- Emergency lowering system for lowering in the event of a power failure
- Pneumatic wheel holder included for ATH-Bike Lift 7F and 7QF
- Optional mini motorcycle stand: Item no.: 670025