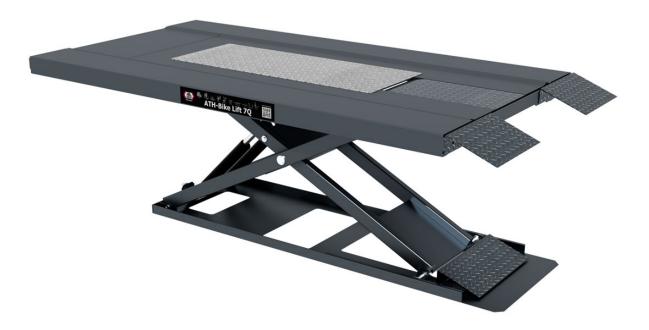

## **ATH Bike Lift 7Q**

## **Product Images**

- High-quality and robust motorcycle lift with hydraulic drive, almost maintenance-free
- Powerful hydraulic unit (230V / C16A)
- Removable plate for free work on the rear and front tires
- Protective hose over the hydraulic lines
- Tripping hazards avoided with access ramp automatic retracting when lifting
- Fixed aluminium plate specially designed to hold mini motorcycle stands
- Emergency lowering system for lowering in the event of a power failure
- Optional mini motorcycle stand: Item no.: 670025