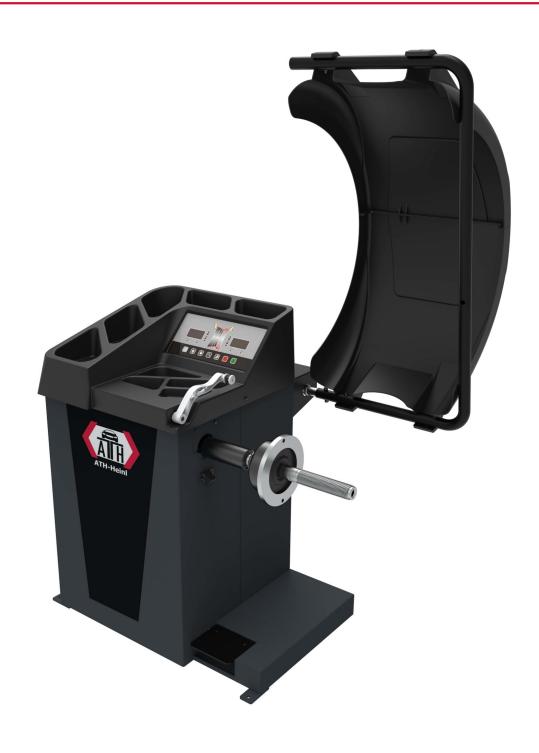

## ATH W24 LED 2D

## **Description**

- Microprocessor-controlled balancing machine for car wheels with integrated calibration routine
- 2D function: automatic distance and wheel diameter measurement (manual input of the wheel width)
- Weight position display via the digital LED display
- Program selection between static and dynamic balancing, as well as various ALU programs, ALU weight optimization and rear spoke placement
- Pedal-operated parking brake for easy attachment of the weights
- Integrated laser at 6 o'clock for precise positioning
- Measuring arm made of aluminium with a special adhesive weight holder
- Ideally suited for car wheels, with optional accessories also for motorcycle and light truck wheels