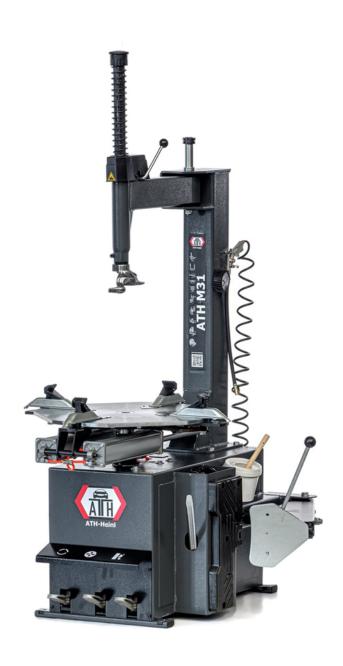

## **ATH M31**

## **Description**

- Tire changer with 90 ° side swivel
- Outside clamping range up to 20 "
- Mechanical mounting head tensioner
- Self-centering, pre-settable 4-jaw system with two double-acting aluminium clamping cylinders
- Lateral extractor with double-acting aluminium cylinder
- Extendable valve block with aluminium valves and ergonomically arranged foot pedal control
- With hand tire inflator, tire lever and maintenance unit
- Ideally suited for car tires, with optional accessories also for motorcycle bikes