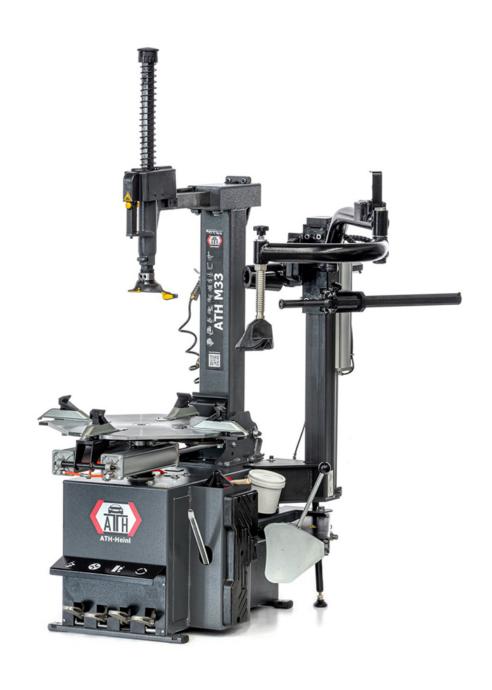

## **Description**

- Tire changer with pneumatic rear swivel and pneumatic auxiliary assembly arm (right)
- Requires little space
- Large clamping range outside up to 22 "
- Pneumatic mounting head clamping
- Self-centering, pre-settable 4-jaw system with two double-acting aluminium clamping cylinders
- Lateral extractor with double-acting aluminum cylinder
- With hand tire inflator, tire lever and maintenance unit
- Ideally suited for car tires, with optional accessories also for motorcycle bikes

## **Additional Information**

| Clamping range inner / outer | 15 - 24 " / 12 - 22 " |
|------------------------------|-----------------------|
| Rim width                    | 4 - 13 "              |
| Max. wheel diameter          | 1.000 mm              |
| Compressed air connection    | 10 bar                |
| Bead breaking range          | 85 – 330 mm           |
| Bead breaker force           | 2.000 kg              |
| Mounting speeds              | 7 U/min               |
| Driving power                | 1,1 kW                |
| Power supply voltage         | 230V / C16A           |
| Noise level                  | 70 dB(A)              |