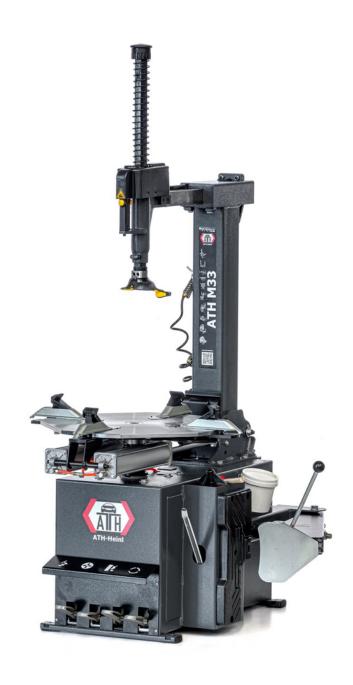

## **ATH M33**

## **Description**

- Tire changer with pneumatic rear swivel
- Requires little space
- Large clamping range outside up to 22 "
- Pneumatic mounting head clamping
- Self-centering, pre-settable 4-jaw system with two double-acting aluminium clamping cylinders
- Lateral extractor with double-acting aluminium cylinder
- With hand tire inflator, tire lever and maintenance unit
- Ideally suited for car tires, with optional accessories also for motorcycle bikes