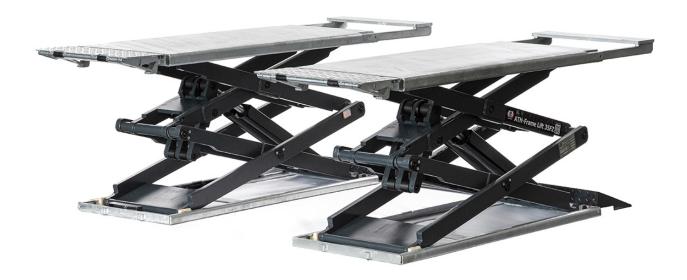

## ATH Frame Lift 35FZ UG

## Description

- High-quality and robust double scissor lift with hydraulic drive, almost maintenance-free
- Powerful hydraulic unit with load-dependent lowering valve
- Very low drive-over height of only approx. 105 mm
- Extendable lanes
- Suitable for installation and use on the floor and optional floor-level installation (in ground kit)
- Synchronization control via double master and slave systems, light barriers and double hydraulic lines
- Full lifting power from the lowest point due to mechanical swivel system
- Corrosion protection through hot-dip galvanizing
- Emergency lowering system for lowering in the event of a power failure, CE-Stop and acoustic lowering signal
- Ideally suited for paint and body shops, repairs, brake and tire services