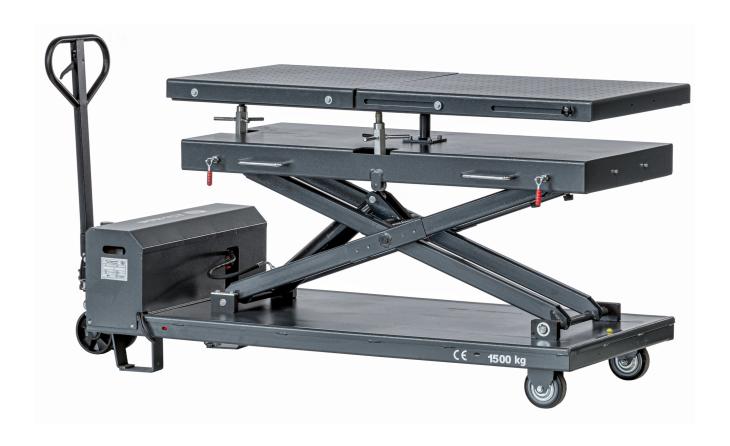

## **Description**

- Ideal for installing and removing vehicle components
- Electro-hydraulic drive 230V
- Powerful and smooth drive via remote control
- The holder is 60:40 split, can be levelled and removed
- Spindle adjustment for precise, stepless adjustment of the inclination
- Including mobile kit via lifting drawbar
- Flexible area of application
- High stability

## **Additional Information**

| Color                | Anthrazitgrau                      |
|----------------------|------------------------------------|
| Rated load capacity  | 1500 kg                            |
| Lifting height max.  | 1.810 mm                           |
| Pickup 40% range     | 928 x 810 mm                       |
| Pickup 60% range     | 790 x 810 mm                       |
| Overall width        | 900 mm                             |
| Total length         | 2.453 mm                           |
| Driving power        | 1,5 kW                             |
| Power supply voltage | 230V / C16A                        |
| Concrete strength    | min. C20/25 2.500 x 2.500 x 180 mm |