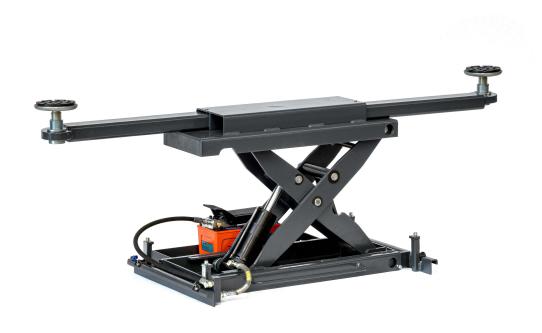

## **Product Images**

## **Description**

- Air powered hydraulic scissor axle jack
- Suitable for assembly and use of ATH scissor lift and four post lift
- ATH double scissor lift and four post lift guide chassis included
- Pneumatic line and guide rope (attachment to the lift) included
- Plug-in system extensions 2x 80 mm and 2x 155 mm included
- Powerful air powered hydraulic unit
- Perfect corrosion protection with partial double powder coating