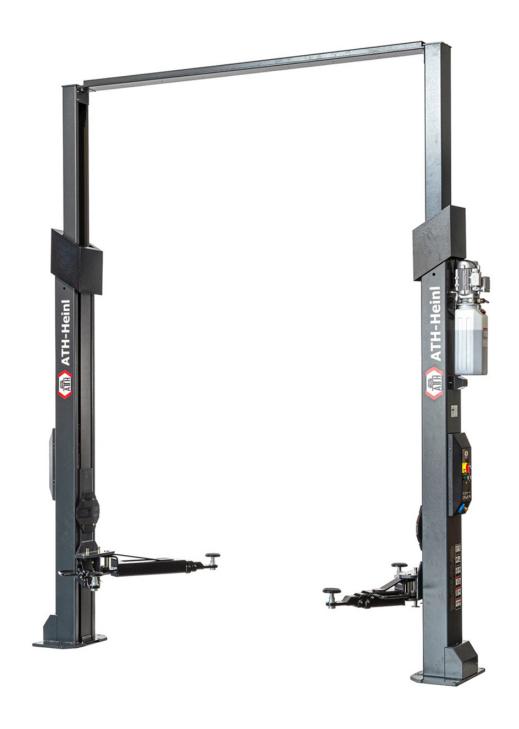

## **ATH Comfort Lift 2.40XL**

## **Product Images**

## **Description**

- Electro-hydraulic 2-post lift with quick lift unit and load-dependent lowering function
- Two control units for flexible use on both columns
- Energy set (230V / compressed air / 12V) on the main post
- Safety Control: Electromagnetic safety locks that automatically unlock with lifting and lowering
- Safety Lock: ability to lock the load on to the safety mechanism
- Multifunctional mounting via 3-part support arms and double telescopic support plates
- Top-running crossbar with variable height adjustment