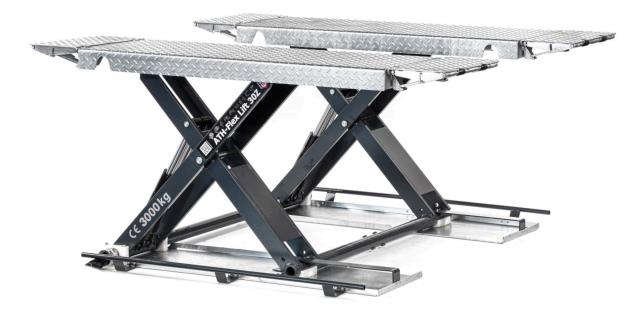

## **ATH Flex Lift 30Z**

## Description

- High-quality and robust short-stroke lift with hydraulic drive, almost maintenance-free
- Powerful hydraulic unit (230V / C16A)
- Very low drive-over height of only approx. 105 mm
- No electrical limit switches, protective hose over the hydraulic lines
- Mechanical synchronization through cross connection and double hydraulic lines
- Full lifting power from the lowest point
- Corrosion protection through hot dip galvanisation
- Emergency lowering system for lowering in the event of a power failure
- Ideally suited for paint and body shops, repairs, brake and tire services

## **Additional Information**

| Rated load capacity   | 3.000 kg                           |
|-----------------------|------------------------------------|
| Lifting height max.   | 960 mm                             |
| Drive-on-height       | 105 mm                             |
| Total platform length | 1.500 – 2.035 mm                   |
| Total platform width  | 530 mm                             |
| Driving power         | 2,2 kW                             |
| Lifting/Lowering time | ca. 20 s                           |
| Power supply voltage  | 230V / C16A                        |
| Concrete strength     | min. C20/25 2.500 x 2.500 x 180 mm |