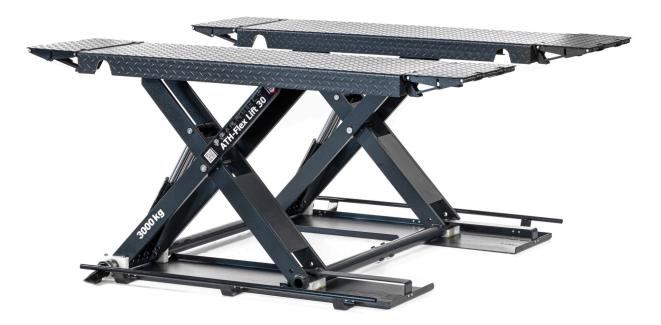

## **ATH Flex Lift 30**

## **Product Images**

- High-quality and robust short-stroke lift with hydraulic drive, almost maintenance-free
- Powerful hydraulic unit (230V / C16A)
- Very low drive-over height of only approx. 105 mm
- No electrical limit switches, protective hose over the hydraulic lines
- Mechanical synchronization through cross connection and double hydraulic lines
- Full lifting power from the lowest point
- Emergency lowering system for lowering in the event of a power failure
- Ideally suited for paint and body shops, repairs, brake and tire services