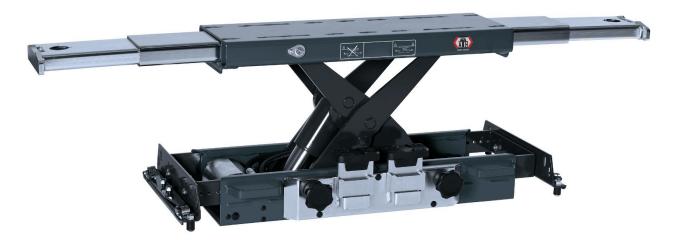

## **Product Images**

## Description

- Air powered hydraulic scissor axle jack
- Suitable for assembly and use of ATH scissor lift and four post lift
- ATH double scissor lift and four post lift guide chassis included
- Pneumatic line and guide rope (attachment to the lift) included
- Plug-in system extensions 2x 80 mm and 2x 155 mm included
- Powerful air powered hydraulic unit
- Perfect corrosion protection with partial double powder coating