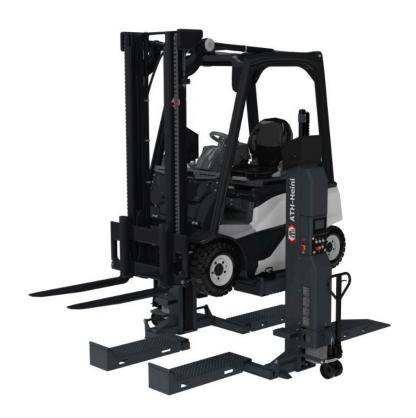

## ATH RG5.5-2 WB Fork

## **Description**

- Electro-hydraulic wheel gripper system with battery operation and wireless control
- Control unit including unit cover on each column for flexible use
- Master unit controls all operating information on each column and an extension up to 16 columns
- Integrated quick charger per column, enables charging during use.
- Mobile kit and forklift attachment on the columns enable a faster change of position
- Safety Control: hydraulic shut-off valve, electronic synchronization monitoring and electromagnetic safety locks
- Safety Lock: ability to lock the load on to the safety mechanism
- Multifunctional mounting via variable wheel fork with individual setting options