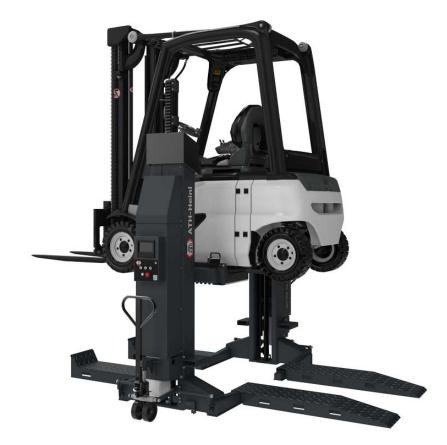

## ATH RG8.5-2 WB Fork

## **Product Images**

- Electro-hydraulic wheel gripper system with battery operation and wireless control
- Control unit including unit cover on each column for flexible use
- Master unit controls all operating information on each column and an extension up to 16
  columns
- Integrated quick charger per column, enables charging during use.
- Mobile kit and forklift attachment on the columns enable a faster change of position
- Safety Control: hydraulic shut-off valve, electronic synchronization monitoring and electromagnetic safety locks
- Safety Lock: ability to lock the load on to the safety mechanism
- Multifunctional mounting via variable wheel fork with individual setting options