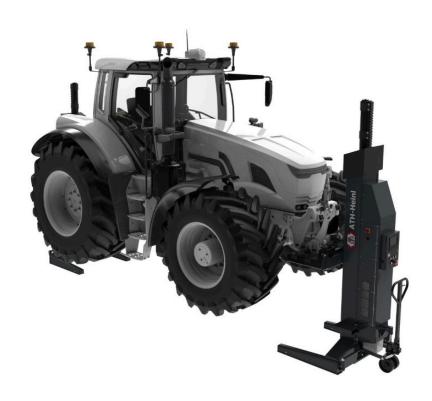

## **Product Images**

## **Description**

- Electro-hydraulic wheel gripper system with battery operation and wireless control
- Control unit including unit cover on each column for flexible use
- Master unit controls all operating information on each column and an extension up to 16 columns
- Integrated quick charger per column, enables charging during use.
- Mobile kit and forklift attachment on the columns enable a faster change of position
- Safety Control: hydraulic shut-off valve, electronic synchronization monitoring and electromagnetic safety locks
- Safety Lock: ability to lock the load on to the safety mechanism
- Multifunctional mounting via variable wheel fork with individual setting options