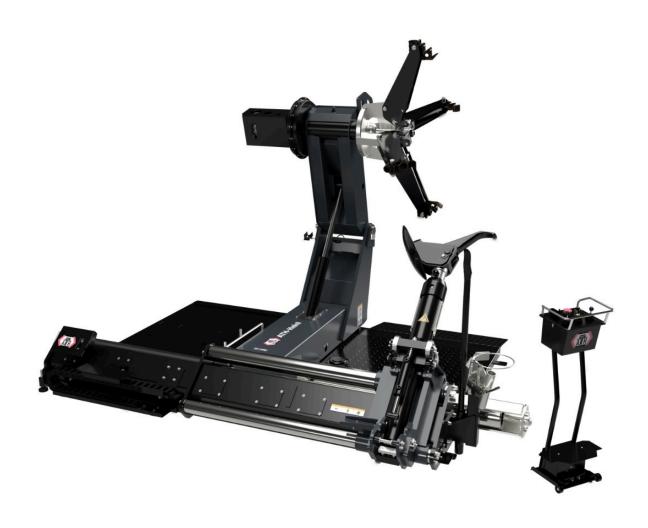

## **ATH 7260**

## **Description**

- Fully automatic wireless control / operation, via mobile standalone wireless control unit, battery operated
- Electro-hydraulic drive with 2 movement speeds & 3 assembly speeds (4, 6 & 10 rpm)
- Wheel / tyre disassembly & assembly combinations up to 60", 3.100 kg weight, 3.100 mm diameter & width up to 1.810 mm
- Self-centering, multifunctional holder with pre-adjustable & expandable 4-clamping jaw system
- Movable wireless control unit equipped with joysticks and foot pedals
- Ideally suited for agricultural, forestry, construction, truck and commercial vehicle tires (with optional accessory also for aluminium rims)