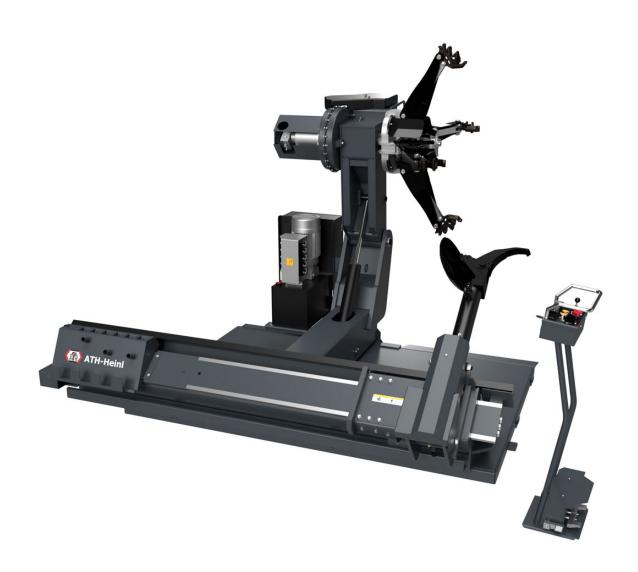

## **Description**

- Electro-hydraulic drive for lifting, lowering and clamping with four clamping claws; electric rotation drive movement, hydraulic longitudinal movement of the slide
- Assembly arm and complete clamping arm device can be moved lengthways hydraulically, with automatic rotation and fold option
- Two working speeds (5 and 10 rpm)
- Wheels capacity up to 2.600 mm diameter
- Movable control unit equipped with joysticks and foot pedals
- Ideally suited for truck and bus wheels, agricultural equipment and large construction machines up to 58", with optional accessories also for aluminium rims

## **Additional Information**

| Rim diameter max.       | 135 – 1.155 mm |
|-------------------------|----------------|
| Clamping range extended | 710 – 1.550 mm |
| Rim diameter max.       | 58 "           |
| Max. wheel diameter     | 2.600 mm       |
| Max. Wheel width        | 1.500 mm       |
| Wheel weight max.       | 2.000 kg       |
| Bead breaker force      | 8.000 kg       |
| Mounting speeds         | 5 & 10 U/min   |
| Driving power           | 3,3 / 4,0 kW   |
| Power supply voltage    | 3x 400V / C16A |
| Noise level             | 65 - 85 dB(A)  |
|                         |                |