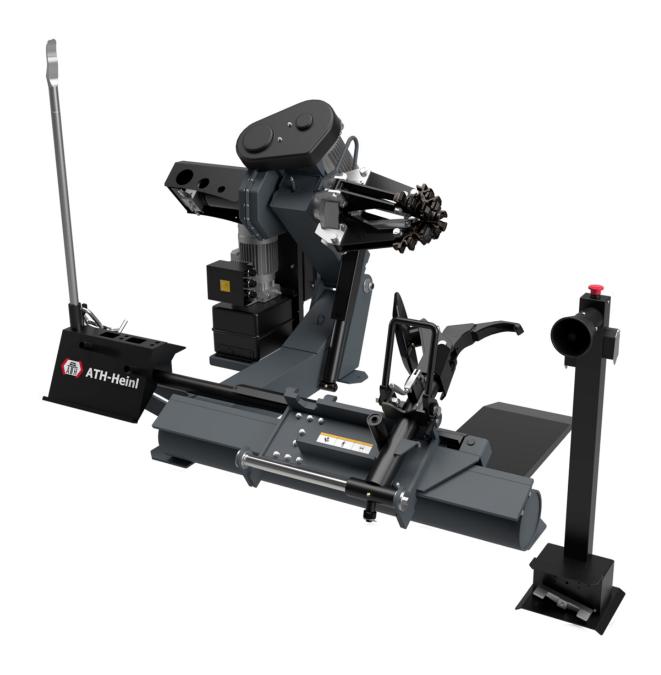

## **Description**

- Electro-hydraulic lifting, lowering and clamping drive with four clamping claws; electric rotation drive movement, hydraulic longitudinal movement of the slide
- Mounting arm can be moved manually, and can be rotated and folded out manually
- Two working speeds (4 and 8 rpm)
- Wheels diameter up to 1.600 mm
- Movable control unit equipped with joystick and foot pedal
- Ideally suited for truck and bus wheels up to 28", with optional accessories also for aluminium rims