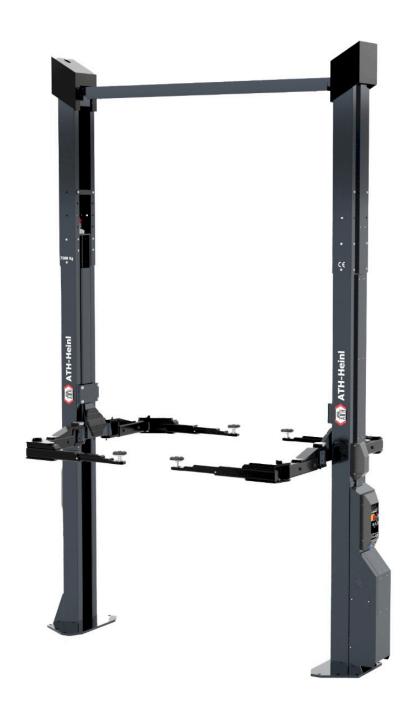

## **ATH Matrix Lift 2.75XL**

## **Product Images**

## **Description**

- Electro-hydraulic 2-post lift with quick lift unit and load-dependent lowering function.
- **Synchro Control:** Special hydrosynchronous control for stepless synchronization without suspension ropes
- Safety Control: Electronically monitored synchronization and electromagnetic safety catches
- Safety Lock: Control for lowering the load into the safety catches
- 4-fold roller bearing lift carriage for optimal load transfer
- Multifunctional pick-up via double articulated arms and telescopic carrying plates (from e.g. Smart to Sprinter/Crafter long wheel bases)