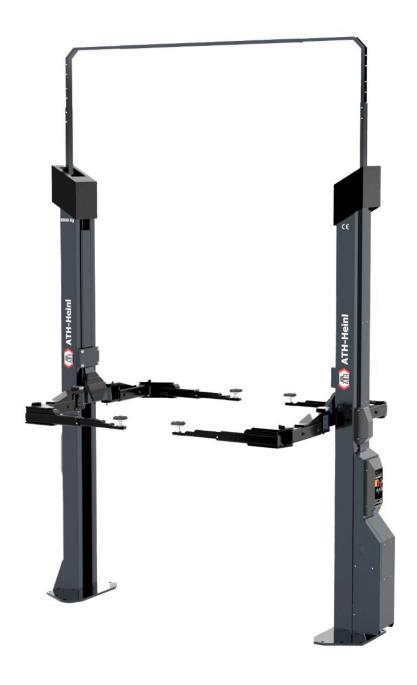

## **ATH Matrix Lift 2.65**

## **Description**

- Electro-hydraulic 2-post lift with quick lift unit and load-dependent lowering function.
- **Synchro Control:** Special hydrosynchronous control for stepless synchronization without suspension ropes
- Safety Control: Electronically monitored synchronization and electromagnetic safety catches
- Safety Lock: Control for lowering the load into the safety catches
- 4-fold roller bearing lift carriage for optimal load transfer
- Multifunctional pick-up via double articulated arms and telescopic carrying plates (from e.g. Smart to Sprinter/Crafter long wheel bases)

## **Additional Information**

| Rated load capacity   | 6.500 kg                           |
|-----------------------|------------------------------------|
| Lifting height max.   | 2.165 mm                           |
| Drive-through width   | 2.768 mm                           |
| Overall width         | 3.920 mm                           |
| Overall height        | 5.850 mm                           |
| Support arms parts    | 3                                  |
| Driving power         | 3 kW                               |
| Lifting/Lowering time | ca. 50 s                           |
| Power supply voltage  | 3x 400V / C16A                     |
| Concrete strength     | min. C25/30 6.000 x 4.000 x 250 mm |