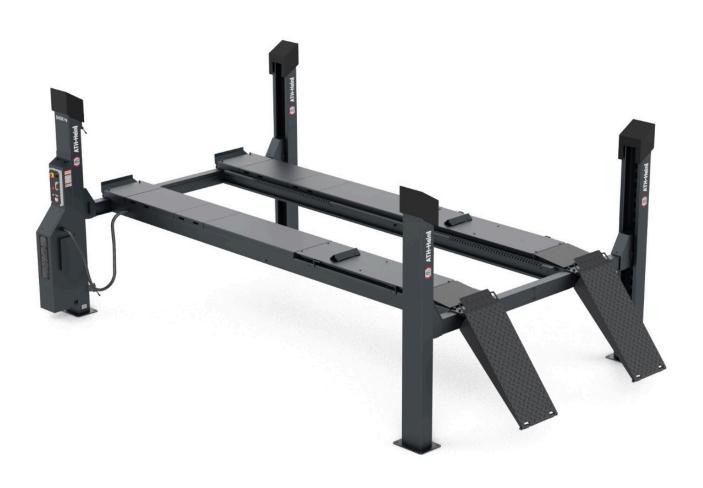

## **Description**

- Electro-hydraulic 4-post lift with quick lift unit and load-dependent lowering function
- Central operating unit, including unit cover
- ATH Four Lift 46AP: Level running rail with integrated wheel alignment kit
- ATH Four Lift 46P: level runway, optional wheel alignment kit
- Precisely levelable notch and rail system
- Safety Control: Electropneumatic safety locks that automatically unlock with lifting and lowering
- Safety Lock: ability to lock the load on to the safety mechanism
- Multifunctional mounting via continuously adjustable rails
- Perfect platform protection made of special polymer and double powder coating

## **Additional Information**

| Rated load capacity   | 4.600 kg                           |
|-----------------------|------------------------------------|
| Lifting height max.   | 1.850 mm                           |
| Drive-on-height       | 235 mm                             |
| Total platform length | 5.310 mm                           |
| Total platform width  | 512 mm                             |
| Driving power         | 4,0 kW                             |
| Lifting/Lowering time | ca. 48 s                           |
| Power supply voltage  | 3x 400V / C16A                     |
| Concrete strength     | min. C20/25 7.400 x 3.900 x 200 mm |