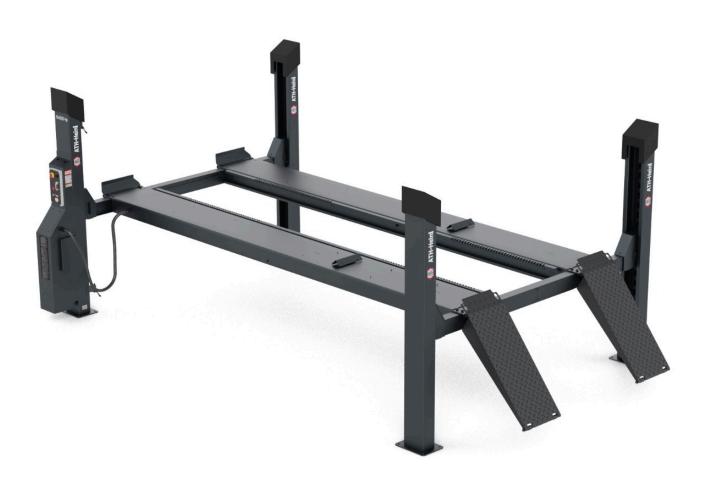

## **Product Images**

## **Description**

- Electro-hydraulic 4-post lift with quick lift unit and load-dependent lowering function
- Central operating unit, including unit cover
- ATH Four Lift 46AP: Level running rail with integrated wheel alignment kit
- ATH Four Lift 46P: level runway, optional wheel alignment kit
- Precisely levelable notch and rail system
- Safety Control: Electropneumatic safety locks that automatically unlock with lifting and lowering
- Safety Lock: ability to lock the load on to the safety mechanism
- Multifunctional mounting via continuously adjustable rails
- Perfect platform protection made of special polymer and double powder coating