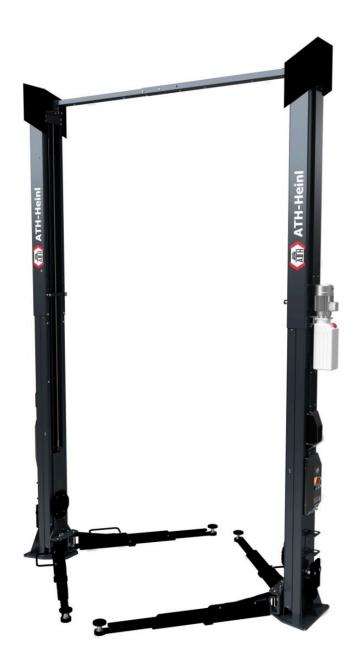

## **ATH Comfort Lift 2.55XL**

## **Description**

- Electro-hydraulic 2-post lift with quick lift unit and load-dependent lowering function
- Two control units for flexible use on both columns
- Energy set (230V / compressed air / 12V) on both operating units
- Safety Control: Electromagnetic safety locks that automatically unlock with lifting and lowering
- Safety Lock: ability to lock the load on to the safety mechanism
- Multifunctional mounting via 3-part support arms and double telescopic support plates
- Top-running crossbar with variable height adjustment