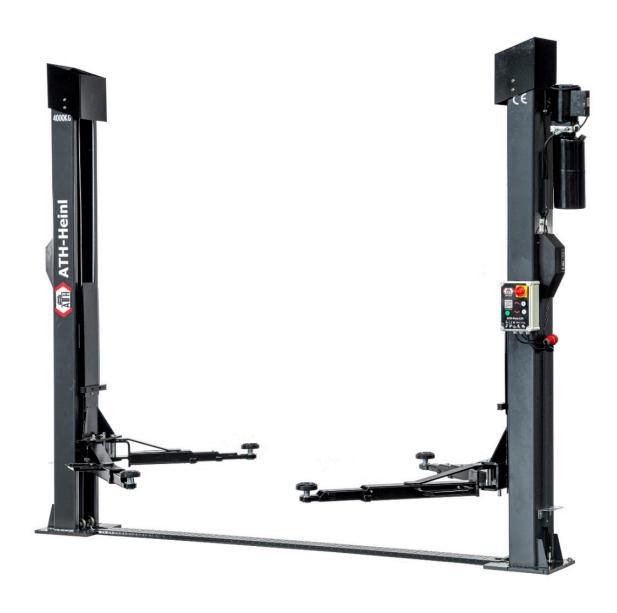

## **Product Images**

## **Description**

- High quality and robust electro-hydraulic 2-post lift
- Very low drive-over plate (height = approx. 20 mm) for comfortable work
- Multifunctional mounting through telescopic support arms
- Double telescopic support plate (90-180 mm) with anti-twist protection
- Automatic and self-centering arm lock
- Powder-coated lifting platform in modern anthracite gray
- Automatic safety rates with automatic lowering valve

## **Additional Information**

| Rated load capacity   | 4.000 kg                           |
|-----------------------|------------------------------------|
| Lifting height max.   | 1.900 mm                           |
| Drive-through width   | 2.600 mm                           |
| Overall width         | 3.455 mm                           |
| Overall height        | 3.320 mm                           |
| Support arms parts    | 3   2                              |
| Driving power         | 2,2 kW                             |
| Lifting/Lowering time | ca. 45 s / 35 s                    |
| Power supply voltage  | 230V / C16A                        |
| Concrete strength     | min. C20/25 4.000 x 2.000 x 200 mm |