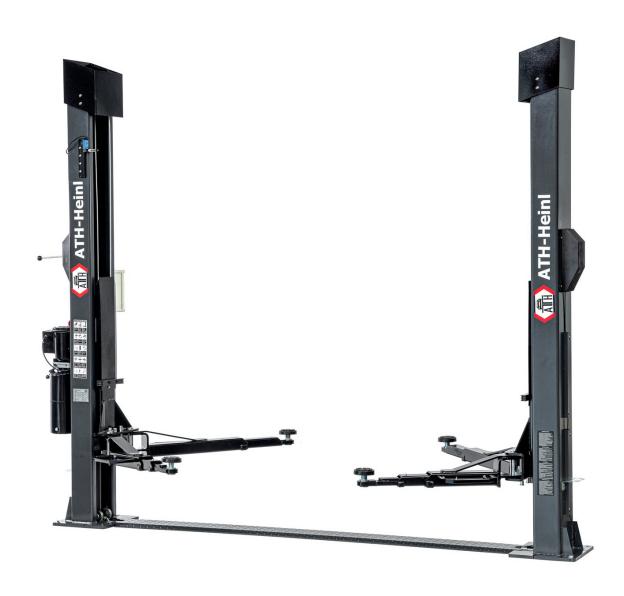

## **Product Images**

## **Description**

- High quality and robust electro-hydraulic 2-post lift
- Very low drive-over plate (height = approx. 20 mm) for comfortable work
- Multifunctional mounting through telescopic support arms
- Double telescopic support plate (90-180 mm) with anti-twist protection
- Automatic and self-centering arm lock
- Powder-coated lifting platform in modern anthracite gray
- Mechanical unlocking of the safety locks with manual lowering valve (central one-hand unlocking)