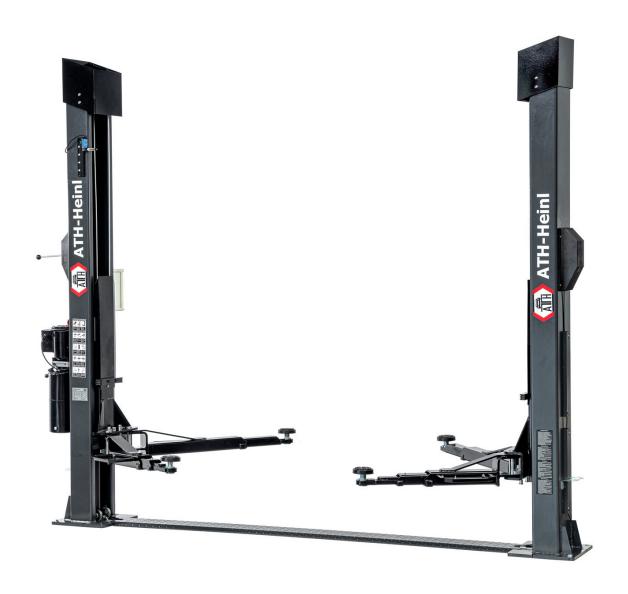

## **ATH Pure Lift 2.40 230V**

## **Description**

- High quality and robust electro-hydraulic 2-post lift
- Very low drive-over plate (height = approx. 20 mm) for comfortable work
- Multifunctional mounting through telescopic support arms
- Double telescopic support plate (90-180 mm) with anti-twist protection
- Automatic and self-centering arm lock
- Powder-coated lifting platform in modern anthracite gray
- Mechanical unlocking of the safety locks with manual lowering valve (central one-hand unlocking)