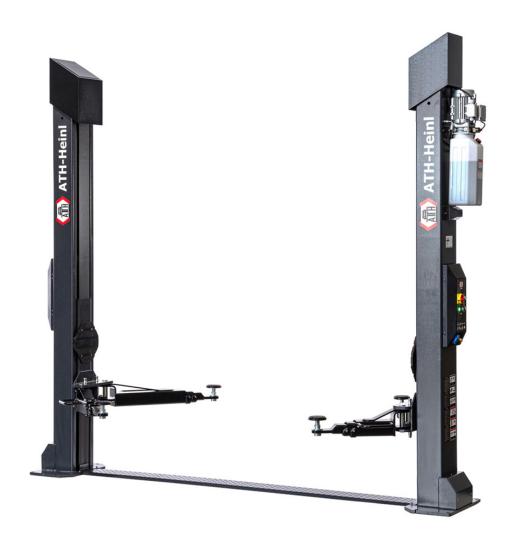

## **Description**

- Electro-hydraulic 2-post lift with quick lift unit and load-dependent lowering function
- Two control units for flexible use on both columns
- Energy set (230V / compressed air / 12V) on the main post
- Safety Control: Electromagnetic safety locks that automatically unlock with lifting and lowering
- Safety Lock: ability to lock the load on to the safety mechanism
- Multifunctional mounting via 3-part support arms and double telescopic support plates
- Very low drive-over plate (height = 20mm) to protect hydraulic hose and synchronization cables