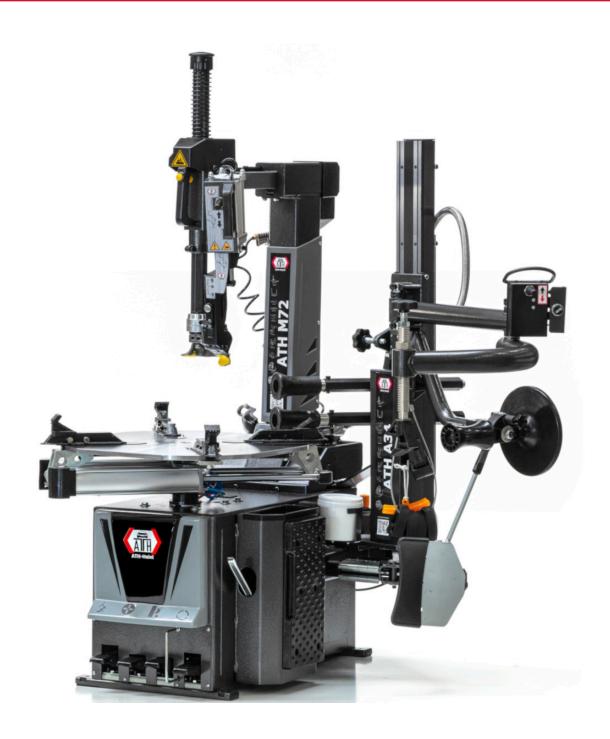

## ATH M72 + A34 Plus WDK

## Description

- Rear swivel with pneumatic mounting head clamping including automatic vertical and horizontal Rim removal
- Control via ergonomically arranged foot pedals
- Including pneumatic controlled auxiliary assembly arm for effortless and damage-free assembly of low-profile, UHP and run-flat tires
- Self-centering, pre-adjustable 4-jaw system, 3-fold quick adjustment
- Lateral extractor with double-acting aluminium cylinder and anti-jamming system
- Including quick-release tool, pneumatic assembly finger and WDK kit
- Ideally suited for car tires, with optional accessories also for motorcycle bikes