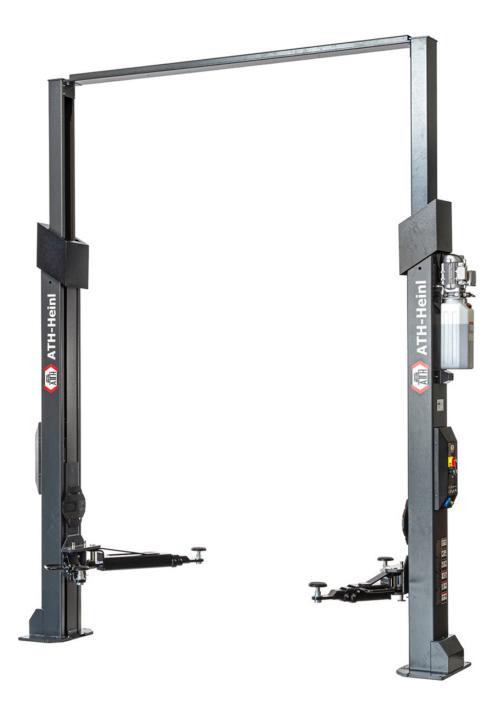

## **Product Images**

## Description

- Electro-hydraulic 2-post lift with quick lift unit and load-dependent lowering function
- Two control units for flexible use on both columns
- Energy set (230V / compressed air / 12V) on the main post
- Safety Control: Electromagnetic safety locks that automatically unlock with lifting and lowering
- Safety Lock: ability to lock the load on to the safety mechanism
- Multifunctional mounting via 3-part support arms and double telescopic support plates
- Top-running crossbar with variable height adjustment